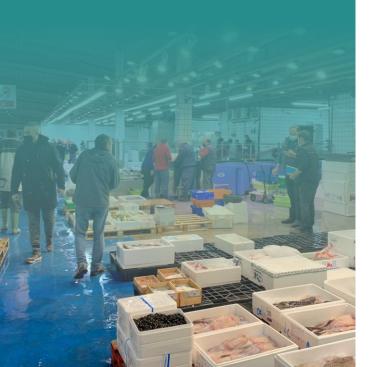

### **AGRI-FOOD COMPLEX**

A comprehensive food handling facility encompassing storage and distribution operations, including fish markets and slaughterhouses.

**ONDARROA FISH MARKET** 

Fish market of the main deep-sea fishing port of the Basque Country.

merca Bilbao

The largest perishable food distribution centre in the north of the Iberian Peninsula.

Unilever

UNILEVER

**BERMEO FISH MARKET** 

Fish market of the most important port managed by the Autonomous Community of the Basque Country.

**GETARIA FISH MARKET** 

Fish market of one of the main inshore fishing ports in the Basque Country.

HONDARRIBIA FISH MARKET

Fish market equipped with the technology and infrastructures necessary for its competitiveness

PASAIA FISH MARKET

Fish market that occupies the third position in fish movement at the state level.